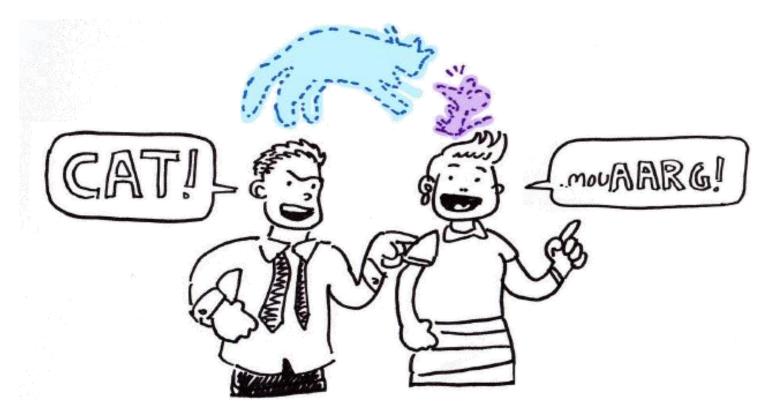

The player with the cat repeats the word "cat" loudly

The cat moves when the player passes it on by tapping the shoulder of their neighbour

WITCH

DIGITAL SCHOOLHOUSE together with

The next player now repeats "cat" loudly

Digital Schoolhouse, 18a Blackbull Yard, 24-28 Hatton Wall, London EC1N 8JH. Copyright © 2019 Digital Schoolhouse. All rights reserved. ukie 2 PlayStation. SEGA

The mouse moves in the same way

DIGITAL SCHOOLHOUSE together with