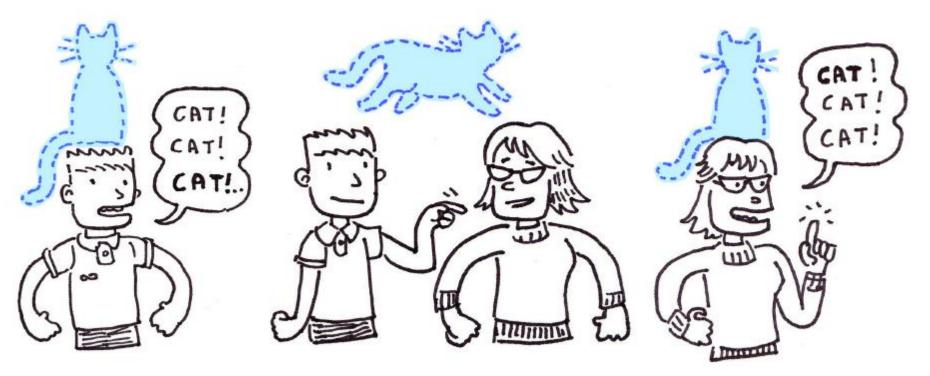

The player with the cat repeats the word "cat" loudly

The cat moves when the player passes it on by tapping the shoulder of their neighbour

WITCH

DIGITAL SCHOOLHOUSE together with

The next player now repeats "cat" loudly